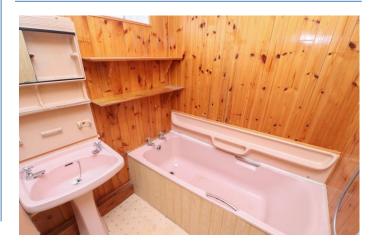

**Bedroom 2** *10' 5" x 9' 0" (3.18m x 2.74m)* Cupboard housing gas fired boiler.

Bedroom 3 8' 7" x 7' 9" (2.62m x 2.35m) max

**Bathroom** 5' 10"  $\times$  5' 5" (1.77m  $\times$  1.64m) Bath with shower over, wash basin.