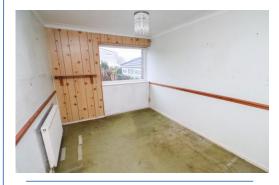

**Reception Room/Fourth Bedroom** 17' 1" x 8' 0" (5.20m x 2.43m)

This useful room could be used as a further reception room, home office, play room or fourth bedroom as required.

**Bedroom 1** *11' 10" x 9' 10" (3.60m x 2.99m) max* Fitted storage.

**Bedroom 2** *10' 5" x 9' 0" (3.18m x 2.74m)* Cupboard housing gas fired boiler.

Bedroom 3 8' 7" x 7' 9" (2.62m x 2.35m) max

**Bathroom** 5' 10"  $\times$  5' 5" (1.77m  $\times$  1.64m) Bath with shower over, wash basin.