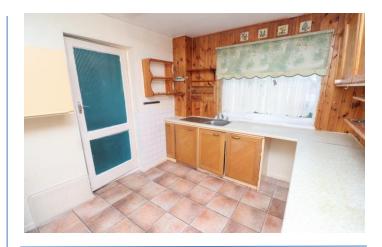

#### Lounge/Diner 25' 8" x 11' 3" (7.82m x 3.44m) max

**Kitchen/Breakfast Room** 10' 8" x 8' 11" (3.25m x 2.71m) Fitted with a range of wall and base units.

**Utility room** 8' 5" x 8' 6" (2.56m x 2.59m) Space for freestanding appliances (not included).