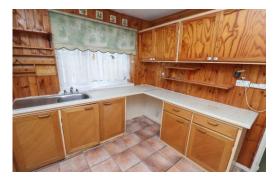

#### Lounge/Diner 25' 8" x 11' 3" (7.82m x 3.44m) max

**Kitchen/Breakfast Room** 10' 8" x 8' 11" (3.25m x 2.71m) Fitted with a range of wall and base units.

**Utility room** 8' 5" x 8' 6" (2.56m x 2.59m) Space for freestanding appliances (not included).