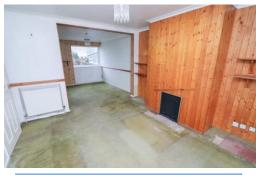

#### Lounge/Diner 25' 8" x 11' 3" (7.82m x 3.44m) max

**Kitchen/Breakfast Room** 10' 8" x 8' 11" (3.25m x 2.71m) Fitted with a range of wall and base units.

**Utility room** 8' 5" x 8' 6" (2.56m x 2.59m) Space for freestanding appliances (not included).