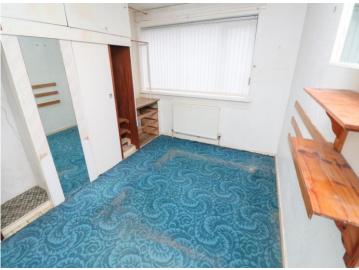

**Reception Room/Fourth Bedroom** 17' 1" x 8' 0" (5.20m x 2.43m)

This useful room could be used as a further reception room, home office, play room or fourth bedroom as required.

**Bedroom 1** *11' 10" x 9' 10" (3.60m x 2.99m) max* Fitted storage.

**Bedroom 2** *10' 5" x 9' 0" (3.18m x 2.74m)* Cupboard housing gas fired boiler.

Bedroom 3 8' 7" x 7' 9" (2.62m x 2.35m) max

**Bathroom** 5' 10"  $\times$  5' 5" (1.77m  $\times$  1.64m) Bath with shower over, wash basin.