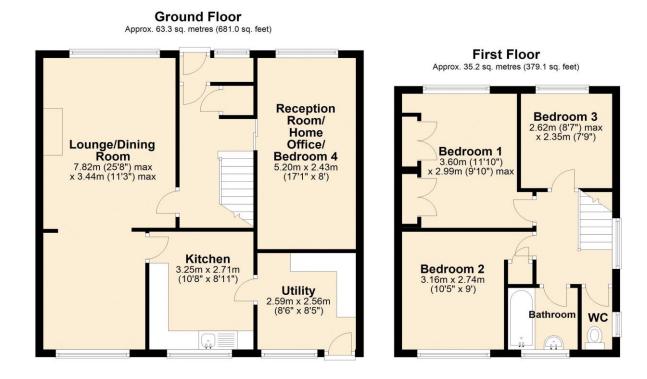

## **Floorplan**

Total area: approx. 98.5 sq. metres (1060.1 sq. feet)

#### Lounge/Diner 25' 8" x 11' 3" (7.82m x 3.44m) max

**Kitchen/Breakfast Room** 10' 8" x 8' 11" (3.25m x 2.71m) Fitted with a range of wall and base units.

**Utility room** 8' 5" x 8' 6" (2.56m x 2.59m) Space for freestanding appliances (not included).

**Reception Room/Fourth Bedroom** 17' 1" x 8' 0" (5.20m x 2.43m)

This useful room could be used as a further reception room, home office, play room or fourth bedroom as required.

**Bedroom 1** *11' 10" x 9' 10" (3.60m x 2.99m) max* Fitted storage.

**Bedroom 2** *10' 5" x 9' 0" (3.18m x 2.74m)* Cupboard housing gas fired boiler.

Bedroom 3 8' 7" x 7' 9" (2.62m x 2.35m) max

**Bathroom** 5' 10"  $\times$  5' 5" (1.77m  $\times$  1.64m) Bath with shower over, wash basin.

**Separate W/C** 4' 8" x 2' 6" (1.41m x 0.76m) W/C.