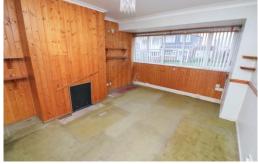

#### Lounge/Diner 25' 8" x 11' 3" (7.82m x 3.44m) max

**Kitchen/Breakfast Room** 10' 8" x 8' 11" (3.25m x 2.71m) Fitted with a range of wall and base units.

**Utility room** 8' 5" x 8' 6" (2.56m x 2.59m) Space for freestanding appliances (not included).