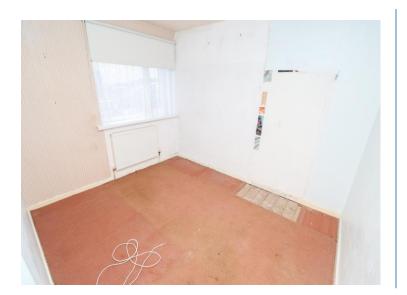

**Reception Room/Fourth Bedroom** 17' 1" x 8' 0" (5.20m x 2.43m)

This useful room could be used as a further reception room, home office, play room or fourth bedroom as required.

**Bedroom 1** *11' 10" x 9' 10" (3.60m x 2.99m) max* Fitted storage.